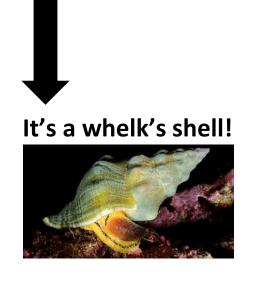

## Whose Shell is This?

Scientists can use a tool called a dichotomous key to help them identify different animals. Try picking one shell at a time from the picture above, carefully observe it and answer the yes or no questions on the next page. Follow the arrows to see if you can figure out what animal the shell belongs to!