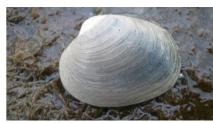

## Whose Shell is This?

Scientists can use a tool called a dichotomous key to help them identify different animals. Try picking one shell at a time from the picture above, carefully observe it and answer the yes or no questions on the next page. Follow the arrows to see if you can figure out what animal the shell belongs to!