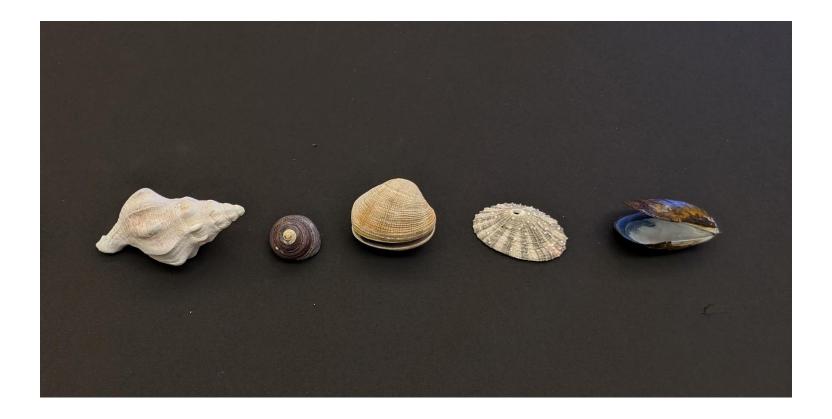

## Whose Shell is This?

Scientists can use a tool called a dichotomous key to help them identify different animals. Try picking one shell at a time from the picture above, carefully observe it and answer the yes or no questions on the next page. Follow the arrows to see if you can figure out what animal the shell belongs to!