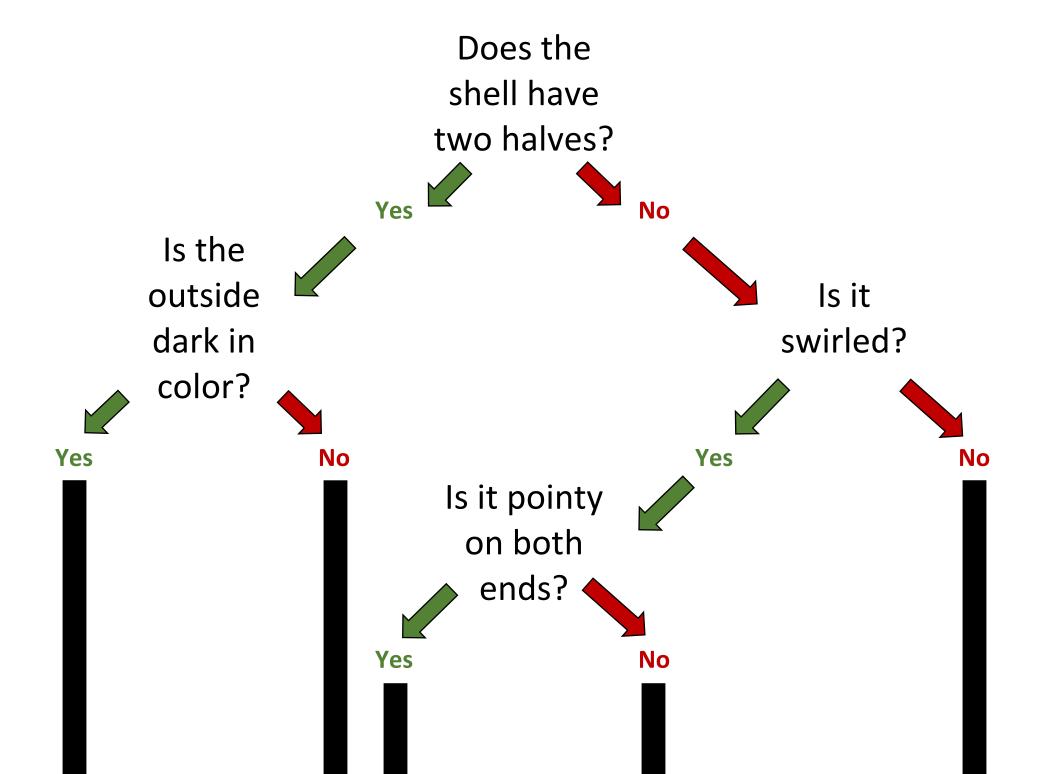

## Whose Shell is This?

Scientists can use a tool called a dichotomous key to help them identify different animals. Try picking one shell at a time from the picture above, carefully observe it and answer the yes or no questions on the next page. Follow the arrows to see if you can figure out what animal the shell belongs to!