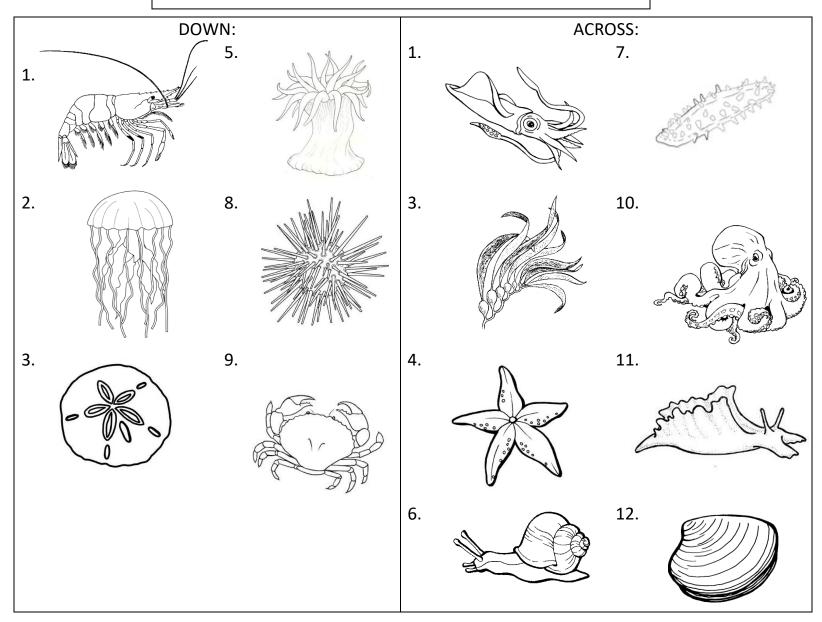

## Marine Animal Crossword Puzzle

## WORD BANK:

CRAB, SNAIL, OCTOPUS, SHRIMP, SEACUCUMBER, ANEMONE, SEAWEED, CLAM, SEAHARE, URCHIN, SEAJELLY, SQUID, SEASTAR, SANDDOLLAR

## Answer key

|                |                 |   |   |    |   |                | <sup>1</sup> S | Q | U               | I | D               |                |   |   |   |   | <sup>2</sup> S |   |
|----------------|-----------------|---|---|----|---|----------------|----------------|---|-----------------|---|-----------------|----------------|---|---|---|---|----------------|---|
|                |                 |   |   |    |   |                | Н              |   |                 |   | 1               | <sup>3</sup> S | E | Α | W | E | E              | D |
|                | <sup>4</sup> S  | Е | А | S  | Т | А              | R              | - | <sup>5</sup> A  |   |                 | Α              |   | 1 | 1 | • | А              |   |
|                |                 |   |   |    |   |                | I              |   | N               |   | <sup>6</sup> S  | N              | А | I | L |   | J              |   |
| <sup>7</sup> S | E               | Α | С | 8U | С | U              | M              | В | E               | R |                 | D              |   |   |   | _ | E              |   |
|                |                 |   |   | R  |   |                | Р              |   | M               |   | _               | D              |   |   |   |   | L              |   |
|                |                 |   |   | С  |   | <sup>9</sup> C |                | _ | <sup>10</sup> O | С | Т               | 0              | Р | U | S |   | L              |   |
|                | <sup>11</sup> S | E | А | Н  | А | R              | E              |   | N               |   |                 | L              |   |   |   | _ | Υ              |   |
|                |                 |   |   | I  |   | А              |                | _ | E               |   | <sup>12</sup> C | L              | А | M |   |   |                | - |
|                |                 |   |   | N  |   | В              |                |   |                 | - |                 | А              |   |   | _ |   |                |   |
|                |                 |   |   |    | _ |                | _              |   |                 |   |                 | R              |   |   |   |   |                |   |