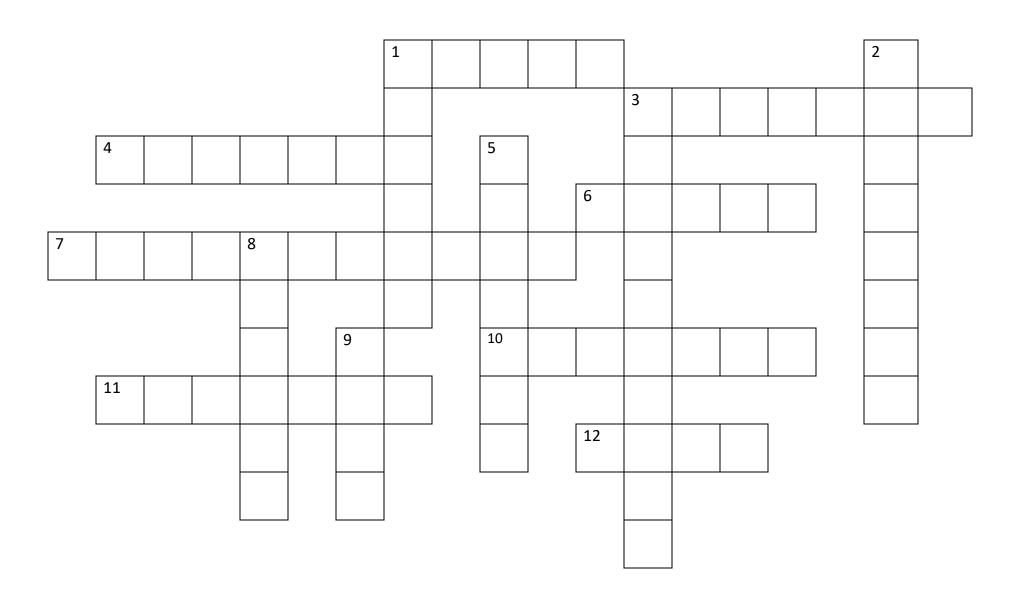

## Marine Animal Crossword Puzzle

## WORD BANK:

CRAB, SNAIL, OCTOPUS, SHRIMP, SEACUCUMBER, ANEMONE, SEAWEED, CLAM, SEAHARE, URCHIN, SEAJELLY, SQUID, SEASTAR, SANDDOLLAR

## Answer key

|                |                 |   |   |    |   |                | <sup>1</sup> S | Q | U               | I | D               |                |   |   |   |   | <sup>2</sup> S |   |
|----------------|-----------------|---|---|----|---|----------------|----------------|---|-----------------|---|-----------------|----------------|---|---|---|---|----------------|---|
|                |                 |   |   |    |   |                | Н              |   |                 |   | 1               | <sup>3</sup> S | E | Α | W | E | E              | D |
|                | <sup>4</sup> S  | Е | А | S  | Т | А              | R              | - | <sup>5</sup> A  |   |                 | Α              |   | 1 | 1 | • | А              |   |
|                |                 |   |   |    |   |                | I              |   | N               |   | <sup>6</sup> S  | N              | А | I | L |   | J              |   |
| <sup>7</sup> S | E               | Α | С | 8U | С | U              | M              | В | E               | R |                 | D              |   |   |   | _ | E              |   |
|                |                 |   |   | R  |   |                | Р              |   | M               |   | _               | D              |   |   |   |   | L              |   |
|                |                 |   |   | С  |   | <sup>9</sup> C |                | _ | <sup>10</sup> O | С | Т               | 0              | Р | U | S |   | L              |   |
|                | <sup>11</sup> S | E | А | Н  | А | R              | E              |   | N               |   |                 | L              |   |   |   | _ | Υ              |   |
|                |                 |   |   | I  |   | А              |                | _ | E               |   | <sup>12</sup> C | L              | А | M |   |   |                | - |
|                |                 |   |   | N  |   | В              |                |   |                 | - |                 | А              |   |   | _ |   |                |   |
|                |                 |   |   |    | _ |                | _              |   |                 |   |                 | R              |   |   |   |   |                |   |