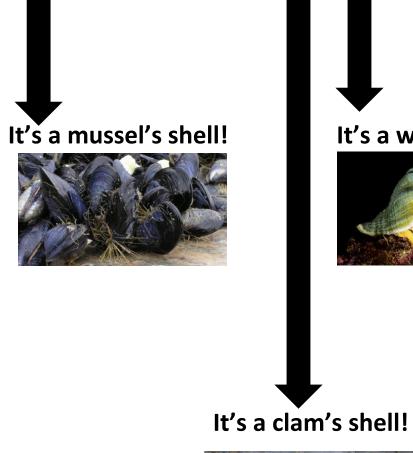

## Whose Shell is This?

Scientists can use a tool called a dichotomous key to help them identify different animals. Try picking one shell at a time from the picture above, carefully observe it and answer the yes or no questions on the next page. Follow the arrows to see if you can figure out what animal the shell belongs to!