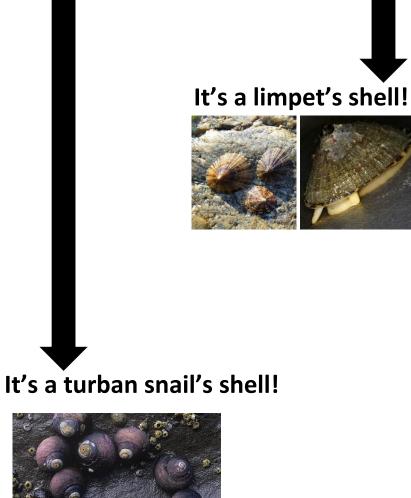

## Whose Shell is This?

Scientists can use a tool called a dichotomous key to help them identify different animals. Try picking one shell at a time from the picture above, carefully observe it and answer the yes or no questions on the next page. Follow the arrows to see if you can figure out what animal the shell belongs to!